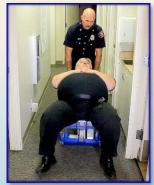

#### **Purpose**

The HFL-500-E is a portable and lightweight human floor lift designed specifically for emergency responders. The HFL-500-E eliminates manual lifting of patients on medical-emergency and lift-assist dispatches.

The HFL-500-E will safely lift a person, seated or on a backboard, weighing up to 500 lbs., without causing injury to either the emergency responders or the fallen patient. The HFL-500-E is also designed to easily transport patients through tight spaces, hallways, and around corners.

## **Eliminates Manual Lift-Related Injuries!**