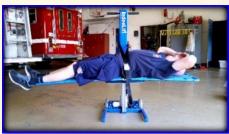

The HFL-500-E will safely lift a person, seated or on a backboard, weighing up to 500 lbs., without causing injury to either the emergency responders or the fallen patient. The HFL-500-E is also designed to easily transport patients through tight spaces, hallways, and around corners.

#### **Optional Accessories**

- IndeeChuck patient maneuvering tool
- Additional battery packs and chargers
- Stair handle set (detachable)
- Stair tread/track system (detachable)

**Deployed Configuration** 