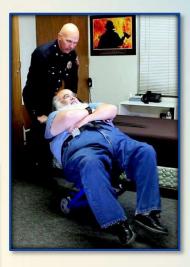

#### **Purpose**

The HFL-500-E is a portable and lightweight human floor lift designed specifically for emergency responders. The HFL-500-E eliminates manual lifting of patients on medical-emergency and lift-assist dispatches.

The HFL-500-E will safely lift a person, seated or on a backboard, weighing up to 500 lbs., without causing injury to either the emergency responders or the fallen patient. The HFL-500-E is also designed to easily transport patients through tight spaces, hallways, and around corners.

## **Eliminates Manual Lift-Related Injuries!**