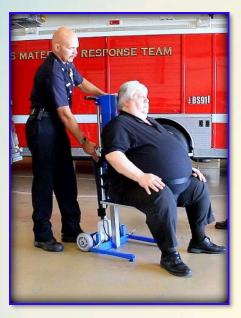

#### **Purpose**

The HFL-500-E is a portable and lightweight human floor lift designed specifically for emergency responders. The HFL-500-E eliminates manual lifting of patients on medical-emergency and lift-assist dispatches.

The HFL-500-E will safely lift a person, seated or on a backboard, weighing up to 500 lbs., without causing injury to either the emergency responders or the fallen patient. The HFL-500-E is also designed to easily transport patients through tight spaces, hallways, and around corners.

## **Eliminates Manual Lift-Related Injuries!**