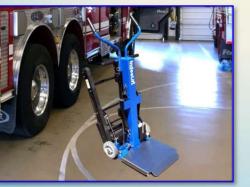

### **Summary of Features**

- Lifts a person weighing up to 227kg to a height of 21" from the floor/ground
- · Beveled seat for easy slide-on access
- Direct transfer to wheelchair or gurney
- Lightweight folding design to fit on all EMS apparatus
- Doubles as a dolly for equipment transport
- · Becomes a field chair for extended triage
- Sealed rocker switch control
- Chest and waist belts for patient safety
- Small footprint allows for patient lifts in very tight spaces
- Large tires for dependable patient transport
- Powder coated for easy decontamination
- Long lasting Lithium-ION battery pack
- Charger and two battery packs included

#### **Physical Specifications**

| Weight                  | 50lbs23kg            |
|-------------------------|----------------------|
| Safe Working Load       | 500lbs227kg          |
| Maximum Overall Length  | 24.2" 615mm          |
| Maximum Overall Height  | 54"1371mm            |
| Minimum Overall Height  | 33"838mm             |
| Maximum Seat Height     | 21"533mm             |
| Turning Radius          | 24"610mm             |
| External Width          | 20"508mm             |
| Overall Height of Legs  | 1.5" 38mm            |
| Wheels                  | 6"152mm              |
| Power Pack              | 2 lbs9kg             |
| Stowed Dimensions       | 8" D x 20" W x 33" H |
| (203mm x 508mm x 838mm) |                      |