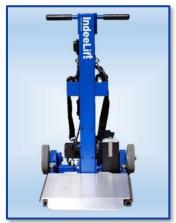

### **Summary of Features**

- Lifts a person weighing up to 227kg to a height of 21" from the floor/ground
- · Beveled seat for easy slide-on access
- Direct transfer to wheelchair or gurney
- Lightweight folding design to fit on all EMS apparatus
- Doubles as a dolly for equipment transport
- · Becomes a field chair for extended triage
- Sealed rocker switch control
- Chest and waist belts for patient safety
- Small footprint allows for patient lifts in very tight spaces
- Large tires for dependable patient transport
- Powder coated for easy decontamination
- Long lasting Lithium-ION battery pack
- Charger and two battery packs included

#### **Optional Accessories**

- IndeeChuck patient maneuvering tool
- Additional battery packs and chargers
- Stair handle set (detachable)
- Stair tread/track system (detachable)

**Deployed Configuration** 

#### **Physical Specifications**

| Weight                  | 50lbs23kg            |
|-------------------------|----------------------|
| Safe Working Load       | 500lbs227kg          |
| Maximum Overall Length  | 24.2" 615mm          |
| Maximum Overall Height  | 54"1371mm            |
| Minimum Overall Height  | 33"838mm             |
| Maximum Seat Height     | 21"533mm             |
| Turning Radius          | 24"610mm             |
| External Width          | 20"508mm             |
| Overall Height of Legs  | 1.5" 38mm            |
| Wheels                  | 6"152mm              |
| Power Pack              | 2 lbs9kg             |
| Stowed Dimensions       | 8" D x 20" W x 33" H |
| (203mm x 508mm x 838mm) |                      |