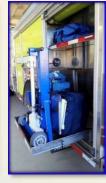

### **Summary of Features**

- Lifts a person weighing up to 227kg to a height of 21" from the floor/ground
- · Beveled seat for easy slide-on access
- Direct transfer to wheelchair or gurney
- Lightweight folding design to fit on all EMS apparatus
- Doubles as a dolly for equipment transport
- · Becomes a field chair for extended triage
- Sealed rocker switch control
- Chest and waist belts for patient safety
- Small footprint allows for patient lifts in very tight spaces
- Large tires for dependable patient transport
- Powder coated for easy decontamination
- Long lasting Lithium-ION battery pack
- Charger and two battery packs included