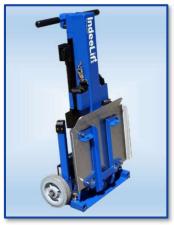

### **Summary of Features**

- Lifts a person weighing up to 227kg to a height of 21" from the floor/ground
- · Beveled seat for easy slide-on access
- Direct transfer to wheelchair or gurney
- Lightweight folding design to fit on all EMS apparatus
- Doubles as a dolly for equipment transport
- · Becomes a field chair for extended triage
- Sealed rocker switch control
- Chest and waist belts for patient safety
- Small footprint allows for patient lifts in very tight spaces
- Large tires for dependable patient transport
- Powder coated for easy decontamination
- Long lasting Lithium-ION battery pack
- Charger and two battery packs included

#### **Physical Specifications**

| Weight                  | 50lbs23kg            |
|-------------------------|----------------------|
| Safe Working Load       | 500lbs227kg          |
| Maximum Overall Length  | 24.2" 615mm          |
| Maximum Overall Height  | 54"1371mm            |
| Minimum Overall Height  | 33"838mm             |
| Maximum Seat Height     | 21"533mm             |
| Turning Radius          | 24"610mm             |
| External Width          | 20"508mm             |
| Overall Height of Legs  | 1.5" 38mm            |
| Wheels                  | 6"152mm              |
| Power Pack              | 2 lbs9kg             |
| Stowed Dimensions       | 8" D x 20" W x 33" H |
| (203mm x 508mm x 838mm) |                      |