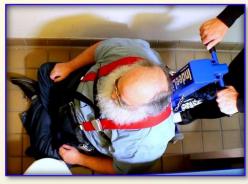

#### **Purpose**

The HFL-500-E is a portable and lightweight human floor lift designed specifically for emergency responders. The HFL-500-E eliminates manual lifting of patients on medical-emergency and lift-assist dispatches.

The HFL-500-E will safely lift a person, seated or on a backboard, weighing up to 500 lbs., without causing injury to either the emergency responders or the fallen patient. The HFL-500-E is also designed to easily transport patients through tight spaces, hallways, and around corners.

## **Eliminates Manual Lift-Related Injuries!**