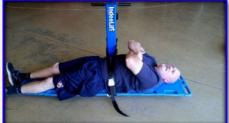

The HFL-500-E will safely lift a person, seated or on a backboard, weighing up to 500 lbs., without causing injury to either the emergency responders or the fallen patient. The HFL-500-E is also designed to easily transport patients through tight spaces, hallways, and around corners.

#### **Optional Accessories**

- IndeeChuck patient maneuvering tool
- Additional battery packs and chargers
- Stair handle set (detachable)
- Stair tread/track system (detachable)

**Deployed Configuration** 