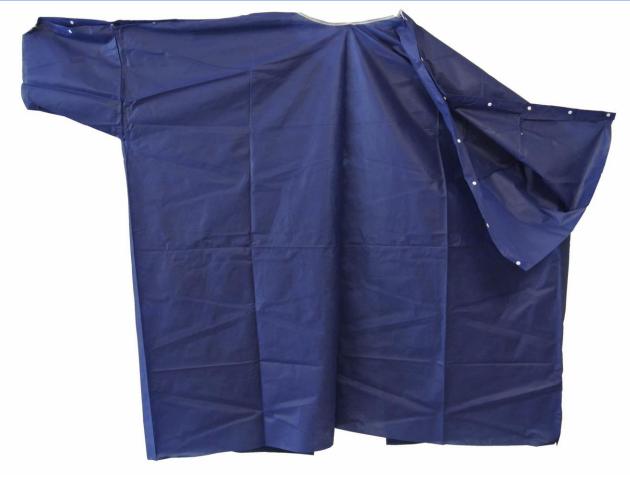

## Disposable Gowns

**Bariatric** 

## FEATURES OF THE BARIATRIC GOWNS

- Gowns are Non see-through, comfortable and breathable with long sleeves.
- The plastic buttons on the sleeves open up both sides, enabling easy access for procedures but also providing privacy for the patient.
- Designed using a three layer dark blue SMS fabric, 50gsm which is lightweight.
- Includes a secure tie, is ideal for Hospital Patients, Day Procedures, GP clinics, Radiology or any setting where a patient is required to wear a disposable gown.
- Versatile sizing to accommodate all body shapes with a waistline up to 2.5m.