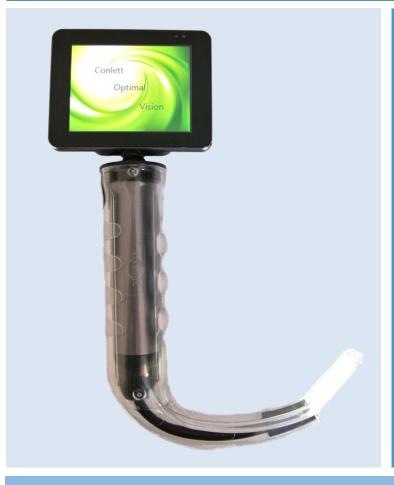

# Conlett Optimal Vision Video Laryngoscope

The Conlett Optimal Vision Video Laryngoscope provides high clarity with effective anti-fog imaging.

Three sizes of disposable blade are available.

- Mac 2 (Paediatric)
- Mac 3
- Mac 4.

An ergonomic handle combined with an adjustable screen, makes the Conlett Optimal Vision Laryngoscope easy to use.