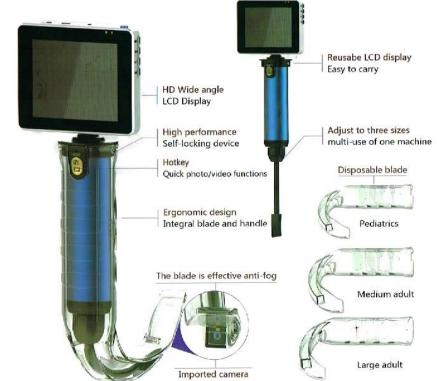

### **CHARACTERISTICS**

- Disposable blades in 3 standardised sizes
- High resolution, anti-fog imaging
- Video and still image capture capabilities
- Laryngoscope body is protected from contamination
- Screen rotates on 2 axes
- Rechargeable battery provides
   3hrs of continuous use

The Conlett Optimal Vision Video Laryngoscope provides high clarity with effective anti-fog imaging.

Three sizes of disposable blade are available.

- Mac 2 (Paediatric)
- Mac 3
- Mac 4.

An ergonomic handle combined with an adjustable screen, makes the Conlett Optimal Vision Laryngoscope easy to use.

#### **BLADE SIZES AVAILABLE**

| ORDER#    | BLADE SIZE |
|-----------|------------|
| COVB/MAC2 | Mac 2      |
| COVB/MAC3 | Mac 3      |
| COVB/MAC4 | Mac 4      |