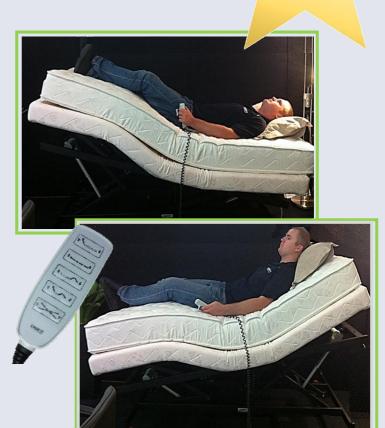

## and the importance of caring for loved ones

LIBERTY

Year Warranty On Steel Frame

Liberty HealthCare's PREMIUM HI-LO with TRENDELENBURG option Adjustable Bed is a highly specialised bed designed for high care patients with special needs. It has a higher raising capacity than the HOMECARE HI-LO and the Trendelenburg function tilts the entire bed forward or backwards to assist with patient care and treatment. It features Linak motors and a high quality steel frame to give you many years of trouble free use.

Featuring:

- 550mm lift capability of Hi-Lo Function (vertical raising and lowering of the bed)
- Trendelenburg option Forward and Reverse tilt
- Direct Drive and Twin Drive Motors
- Soft Touch Corded Handset