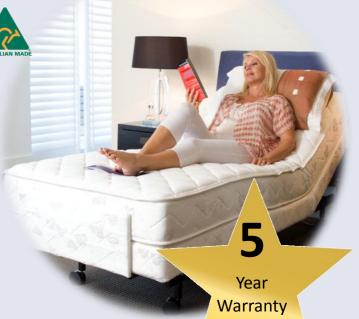

## **Good Night's Sleep**

The Liberty HealthCare Eco-Adjust bed is our lightweight, base model adjustable bed for those looking for comfort at a budget price.

Liberty Healthcare ADJUSTABLE BEDS are professionally designed to give you the ultimate comfort, rest, relief and support at home.