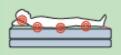

# Adjust your sleeping style for better health

In this position your body isn't supported creating pressure points which can result in poor

Raising the head slightly allows you to have full support through to your lower back.

By raising the leg section to a similar height it relieves the pressure from the base of the

Raise the legs more to relieve symptoms of fluid retention, aching legs and poor

Get further relief from ailments by raising the back to a higher position.

To make getting out of the bed easier, lower the leg section and raise the head section. Unlike ordinary flat beds,

ADJUSTABLE BEDS support the

natural curves of your body without causing muscle strain or discomfort.